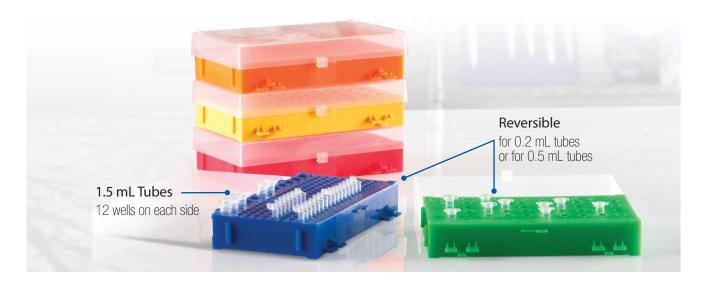

## Removable hinged lid fits both sides

- Made of polypropylene
- PCR side of the rack holds 8 or 12 x 0.2 mL tube strips or individual tubes
- Reverse side holds 0.5 mL tubes
- Both sides of the rack have 12 wells for 1.5 mL tubes

| Item No. | Color | Tubes<br>mL | Wells                                            | Well Dia. | L x W x H<br>in (cm)                   |
|----------|-------|-------------|--------------------------------------------------|-----------|----------------------------------------|
| HS2344A  | *     | 0.2         | 168                                              | 5.5       | 8.1 x 5.2 x 2.1<br>(20.6 x 13.1 x 5.3) |
|          |       | 0.5         | 40                                               | 7.6       |                                        |
|          |       | 1.5/2.0     | 12                                               | 11.4      |                                        |
|          |       |             | *Apparted palara (Plua Croon Dink Vallow Oranga) |           |                                        |

\*Assorted colors (Blue, Green, Pink, Yellow, Orange)

Pack of 5